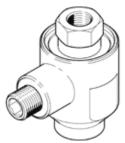

## quick exhaust valve SE-1/8-B Part number: 9685

## **Data sheet**

| Feature                                                | Value                                                                       |
|--------------------------------------------------------|-----------------------------------------------------------------------------|
| Valve function                                         | Quick exhaust                                                               |
| Pneumatic connection, port 1                           | G1/8                                                                        |
| Pneumatic connection, port 2                           | G1/8                                                                        |
| Mounting type                                          | Threaded                                                                    |
| Standard nominal flow rate, exhaust                    | 660 l/min                                                                   |
| Standard nominal flow rate for pressurisation 6->5 bar | 300 l/min                                                                   |
| Operating pressure                                     | 0.5 10 bar                                                                  |
| Ambient temperature                                    | -20 75 °C                                                                   |
| Material housing                                       | Zinc die-casting                                                            |
| Operating medium                                       | Compressed air in accordance with ISO8573-1:2010 [7:4:4]                    |
| Nominal size                                           | 5 mm                                                                        |
| Assembly position                                      | Any                                                                         |
| Note on operating and pilot medium                     | Lubricated operation possible (subsequently required for further operation) |
| Medium temperature                                     | -20 75 °C                                                                   |
| Sound pressure level                                   | 100 dB(A)                                                                   |
| Product weight                                         | 75 g                                                                        |
| Pneumatic connection, port 3                           | G1/8                                                                        |
| Material seals                                         | NBR                                                                         |