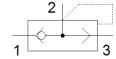

## quick exhaust valve SE-1/8-B Part number: 9685

## **Data sheet**

| Feature                                                | Value                                                                       |
|--------------------------------------------------------|-----------------------------------------------------------------------------|
| Valve function                                         | Quick exhaust                                                               |
| Pneumatic connection, port 1                           | G1/8                                                                        |
| Pneumatic connection, port 2                           | G1/8                                                                        |
| Mounting type                                          | Threaded                                                                    |
| Standard nominal flow rate, exhaust                    | 660 l/min                                                                   |
| Standard nominal flow rate for pressurisation 6->5 bar | 300 l/min                                                                   |
| Operating pressure                                     | 0.5 10 bar                                                                  |
| Ambient temperature                                    | -20 75 °C                                                                   |
| Material housing                                       | Zinc die-casting                                                            |
| Operating medium                                       | Compressed air in accordance with ISO8573-1:2010 [7:4:4]                    |
| Nominal size                                           | 5 mm                                                                        |
| Assembly position                                      | Any                                                                         |
| Note on operating and pilot medium                     | Lubricated operation possible (subsequently required for further operation) |
| Medium temperature                                     | -20 75 °C                                                                   |
| Sound pressure level                                   | 100 dB(A)                                                                   |
| Product weight                                         | 75 g                                                                        |
| Pneumatic connection, port 3                           | G1/8                                                                        |
| Material seals                                         | NBR                                                                         |